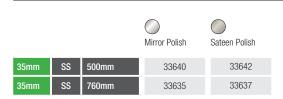

## Stainless Steel

- Stainless Steel for use in wet or damp areas.
- 35mm tubular construction for superior strength and confidence.
- Hinged rails are tested to 170kg in vertical and 45 degree positions.
- Fully Stainless Steel Backplate for ultimate durability.
- Available in mirror polished and sateen polished finishes.
- Bespoke sizes abailable on request.
- Backplate bolt holes are drilled for M8 Bolts. (Fixings not supplied)