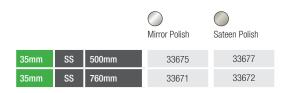

## Stainless Steel

- Stainless Steel for use in wet or damp areas.
- 35mm tubular construction for superior strength and confidence.
- Hinged rails are tested to 170kg in vertical and 45 degree positions.
- Fully Stainless Steel Backplate for ultimate durability.
- Available in mirror polished and sateen polished finishes.
- Bespoke sizes abailable on request.
- Backplate bolt holes are drilled for M8 Bolts. (Fixings not supplied)