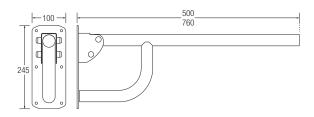

## Stainless Steel

- Stainless Steel for use in wet or damp areas.
- 35mm tubular construction for superior strength and confidence.
- Hinged rails are tested to 170kg in vertical and 45 degree positions.
- Fully Stainless Steel Backplate for ultimate durability.
- Available in mirror polished and sateen polished finishes.
- Bespoke sizes abailable on request.
- Backplate bolt holes are drilled for M8 Bolts. (Fixings not supplied)