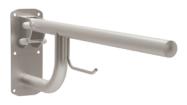

## Single Arm Hinged Support Rails

## Stainless Steel

- Stainless Steel for use in wet or damp areas.
- 35mm tubular construction for superior strength and confidence.
- Hinged rails are tested to 170kg in vertical and 45 degree positions.
- Fully Stainless Steel Backplate for ultimate durability.
- Available in mirror polished and sateen polished finishes.
- Bespoke sizes abailable on request.
- Backplate bolt holes are drilled for M8 Bolts. (Fixings not supplied)

## Single Arm Hinged Support Rail

Single Arm Hinged Support Rail with Toilet Roll Holder