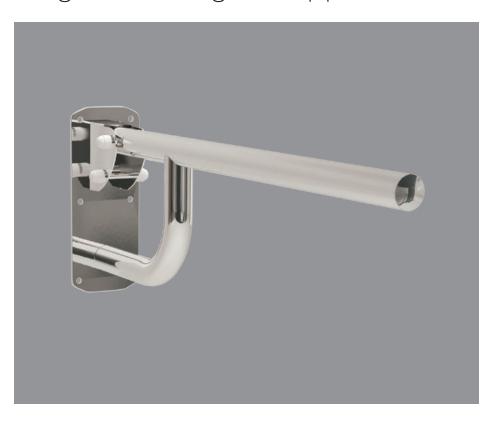

## Single Arm Hinged Support Rail

Single Arm Hinged Support Rail with Toilet Roll Holder