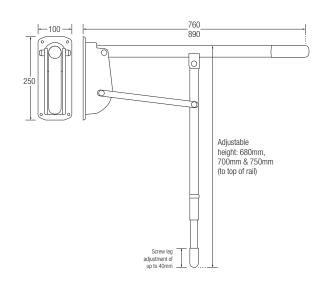

#### Stainless Steel

- Stainless Steel for use in wet or damp areas. Mild Steel for use in dry areas.
- 35mm tubular construction for superior strength and confidence.
- Hinged rails are tested to 170kg in vertical and 45 degree positions.
- Drop Down Leg can be adjusted to 680, 700, and 750mm heights with further micro adjustment of 40mm.
- Die-cast Aluminium Backplate for strength and rigidity.
- Available in polyester coated finish.
  Please specify the RAL colour you require when ordering colours.
- Bespoke sizes available on request
- Backplate bolt holes are drilled for M8 Bolts. (Fixings not supplied)

# Single Arm Hinged Support Rail with Drop Down Leg

|      |    |       | White | Blue RAL 5011 | RAL Colour |
|------|----|-------|-------|---------------|------------|
| 35mm | MS | 760mm | 33600 | 33612         | 33613.     |
| 35mm | MS | 890mm | 33598 | 33599         | 33601      |
| 35mm | SS | 760mm | 33655 | 33662         | 33663      |
| 35mm | SS | 890mm | 33666 | 33667         | 33665      |