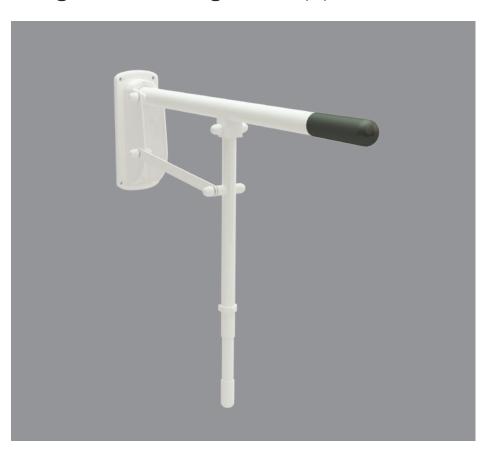

## Single Arm Hinged Support Rails

#### Stainless Steel

- Stainless Steel for use in wet or damp areas. Mild Steel for use in dry areas.
- 35mm tubular construction for superior strength and confidence.
- Hinged rails are tested to 170kg in vertical and 45 degree positions.
- Drop Down Leg can be adjusted to 680, 700, and 750mm heights with further micro adjustment of 40mm.
- Die-cast Aluminium Backplate for strength and rigidity.
- Available in polyester coated finish.
  Please specify the RAL colour you require when ordering colours.
- Bespoke sizes available on request
- Backplate bolt holes are drilled for M8 Bolts. (Fixings not supplied)