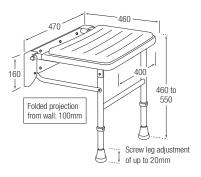

## Compact Padded Shower Seat

With Drop Down Legs

- Adjustable height of 460-550mm (to top of seat) with feet adjustment of up to  $\pm$  20mm
- Can be folded into the upright position.
- Maximum recommended load 190kg. This does not include customer fixings.
- Padded seat, removable for easy cleaning.
- Backplate bolt holes are drilled for M8 Bolts. (Fixings not supplied)