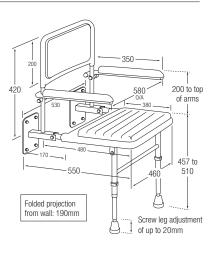

## Padded Shower Seat with Arms and Backrest

White With Drop Down Legs

- Adjustable height of 457-510mm (to top of seat) with additional feet adjustment of up to 20mm
- Can be folded into the upright position.
- Tested to a vertical drop weight of 190kg. This does not include customer fixings.
- Grey padded seat, arms and backrest.
- Backplate bolt holes are drilled for M8 Bolts. (Fixings not supplied)