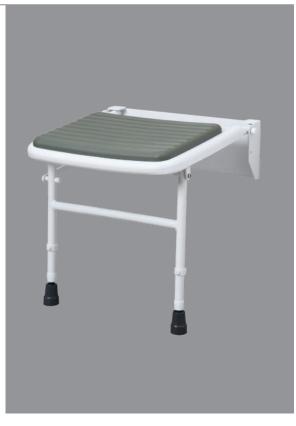

## Compact Padded Shower Seat

With Drop Down Legs

- Adjustable height of 460-550mm (to top of seat) with feet adjustment of up to  $\pm$  20mm
- Can be folded into the upright position.
- Maximum recommended load 190kg. This does not include customer fixings.
- Padded seat, removable for easy cleaning.
- Backplate bolt holes are drilled for M8 Bolts. (Fixings not supplied)