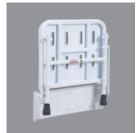

## Padded Shower Seat with Arms and Backrest

White With Drop Down Legs

- Adjustable height of 457-510mm (to top of seat) with additional feet adjustment of up to 20mm
- Can be folded into the upright position.
- Tested to a vertical drop weight of 190kg. This does not include customer fixings.
- Grey padded seat, arms and backrest.
- Backplate bolt holes are drilled for M8 Bolts. (Fixings not supplied)