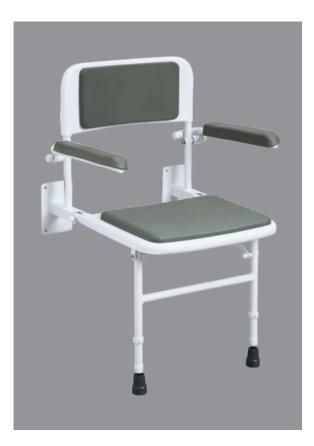

## Padded Shower Seat with Arms and Backrest

White With Drop Down Legs

- Adjustable height of 457-510mm (to top of seat) with additional feet adjustment of up to 20mm
- Can be folded into the upright position.
- Tested to a vertical drop weight of 190kg. This does not include customer fixings.
- Grey padded seat, arms and backrest.
- Backplate bolt holes are drilled for M8 Bolts. (Fixings not supplied)