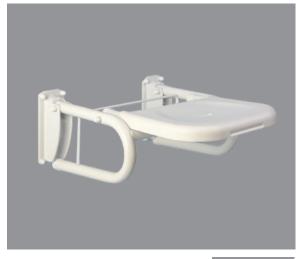

### Friction Shower Seat

49878

## Teak Wood Slatted Shower Seat

49880

49879

- Easy to use friction action.
- Stainless Steel frame and backplates for ultimate durability.
- White seat as standard. Black and Blue RAL 5011 seats also available.