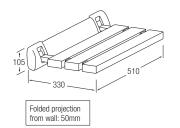

## Teak Wood Slatted Shower Seat

49880

49879

- Easy to use friction action.
- Stainless Steel frame and backplates for ultimate durability.
- White seat as standard. Black and Blue RAL 5011 seats also available.

- Easy to use friction action.
- Chrome Plated Die-cast Aluminium backplate for strength and durability.
- Teak Wood Slats.
- Can be folded into a fully upright position.
- Load tested to a vertical drop weight of 170kg. This does not include customer fixings.
- Due to the nature of wooden products we are only able to offer a 3 year warranty on this product.