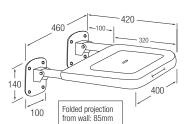

### 650mm Projection Shower Seat

Stainless Steel frame.

49875

- Seat only can be folded into upright position.
- Tested to a vertical drop weight of 170kg. This does not include customer fixings.
- Plastic seat, removable for easy cleaning.
- White seat as standard. Black and Blue RAL 5011 seats also available.
- Backplate bolt holes are drilled for M8 Bolts. (Fixings not supplied)