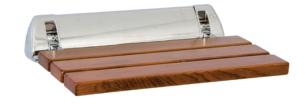

## Teak Wood Slatted Shower Seat

49880

49879

- Easy to use friction action.
- Stainless Steel frame and backplates for ultimate durability.
- White seat as standard. Black and Blue RAL 5011 seats also available.

- Easy to use friction action.
- Chrome Plated Die-cast Aluminium backplate for strength and durability.
- Teak Wood Slats.
- Can be folded into a fully upright position.
- Load tested to a vertical drop weight of 170kg. This does not include customer fixings.
- Due to the nature of wooden products we are only able to offer a 3 year warranty on this product.