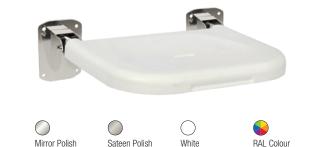

### Friction Shower Seat

49878

## Teak Wood Slatted Shower Seat

49880

49879

- Easy to use friction action.
- Stainless Steel frame and backplates for ultimate durability.
- White seat as standard. Black and Blue RAL 5011 seats also available.

- Easy to use friction action.
- Chrome Plated Die-cast Aluminium backplate for strength and durability.
- Teak Wood Slats.
- Can be folded into a fully upright position.
- Load tested to a vertical drop weight of 170kg. This does not include customer fixings.
- Due to the nature of wooden products we are only able to offer a 3 year warranty on this product.