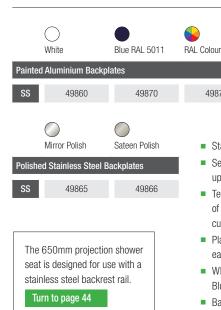

## Teak Wood Slatted Shower Seat

49880

49879

- Easy to use friction action.
- Stainless Steel frame and backplates for ultimate durability.
- White seat as standard. Black and Blue RAL 5011 seats also available.

### 650mm Projection Shower Seat

Stainless Steel frame.

49875

- Seat only can be folded into upright position.
- Tested to a vertical drop weight of 170kg. This does not include customer fixings.
- Plastic seat, removable for easy cleaning.
- White seat as standard. Black and Blue RAL 5011 seats also available.
- Backplate bolt holes are drilled for M8 Bolts. (Fixings not supplied)