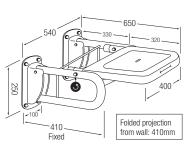

### 650mm Projection Shower Seat

Stainless Steel frame.

49875

- Seat only can be folded into upright position.
- Tested to a vertical drop weight of 170kg. This does not include customer fixings.
- Plastic seat, removable for easy cleaning.
- White seat as standard. Black and Blue RAL 5011 seats also available.
- Backplate bolt holes are drilled for M8 Bolts. (Fixings not supplied)