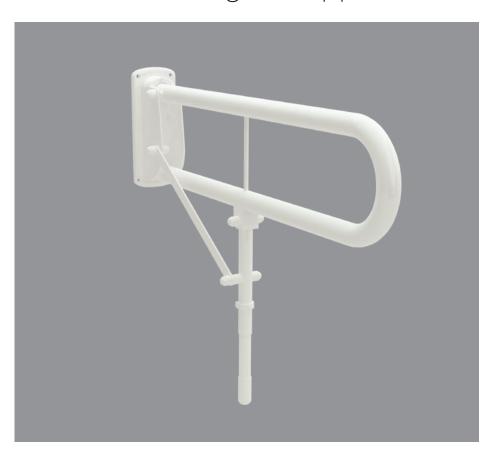

# Double Arm Hinged Support Rails

# Double Arm Hinged Support Rail with Drop Down Leg

|      |    |       | White | Blue RAL 5011 | RAL Colour |
|------|----|-------|-------|---------------|------------|
| 35mm | MS | 760mm | 33920 | 33945         | 33950.     |
| 35mm | MS | 890mm | 33970 | 33971         | 33972      |
| 35mm | SS | 760mm | 35040 | 35070         | 35075      |
| 35mm | SS | 890mm | 35085 | 35086         | 35087      |