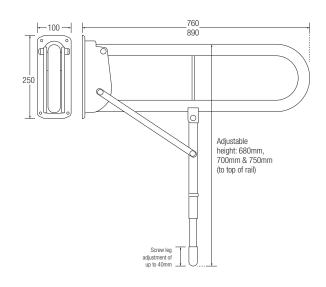

### Stainless Steel

- Stainless Steel for use in wet or damp areas. Mild Steel for use in dry areas.
- 35mm tubular construction for superior strength and confidence.
- Hinged rails are tested to 170kg in vertical and 45 degree positions.
- Drop Down Leg can be adjusted to 680, 700, and 750mm heights with further micro adjustment of 40mm.
- Die-cast Aluminium Backplate for strength and rigidity.
- Available in polyester coated finish. Please specify the RAL colour you require when ordering colours.
- Bespoke sizes available on request
- Backplate bolt holes are drilled for M8 Bolts. (Fixings not supplied)

# Double Arm Hinged Support Rail with Drop Down Leg

|      |    |       | White | Blue RAL 5011 | RAL Colour |
|------|----|-------|-------|---------------|------------|
| 35mm | MS | 760mm | 33920 | 33945         | 33950.     |
| 35mm | MS | 890mm | 33970 | 33971         | 33972      |
| 35mm | SS | 760mm | 35040 | 35070         | 35075      |
| 35mm | SS | 890mm | 35085 | 35086         | 35087      |