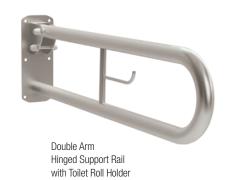

## Double Arm Hinged Support Rails

## Stainless Steel

- Stainless Steel for use in wet or damp areas.
- 35mm tubular construction for superior strength and confidence.
- Hinged rails are tested to 170kg in vertical and 45 degree positions.
- Fully Stainless Steel Backplate for ultimate durability.
- Available in mirror polished and sateen polished finishes.
- Bespoke sizes abailable on request.
- Backplate bolt holes are drilled for M8 Bolts. (Fixings not supplied)