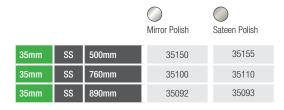

## Stainless Steel

- Stainless Steel for use in wet or damp areas.
- 35mm tubular construction for superior strength and confidence.
- Hinged rails are tested to 170kg in vertical and 45 degree positions.
- Fully Stainless Steel Backplate for ultimate durability.
- Available in mirror polished and sateen polished finishes.
- Bespoke sizes abailable on request.
- Backplate bolt holes are drilled for M8 Bolts. (Fixings not supplied)