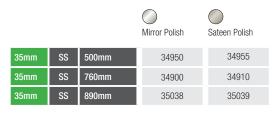

## Stainless Steel

- Stainless Steel for use in wet or damp areas.
- 35mm tubular construction for superior strength and confidence.
- Hinged rails are tested to 170kg in vertical and 45 degree positions.
- Fully Stainless Steel Backplate for ultimate durability.
- Available in mirror polished and sateen polished finishes.
- Bespoke sizes abailable on request.
- Backplate bolt holes are drilled for M8 Bolts. (Fixings not supplied)