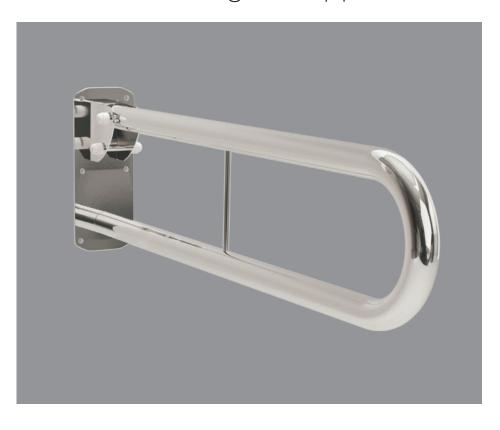

## Double Arm Hinged Support Rails

## Stainless Steel

- Stainless Steel for use in wet or damp areas.
- 35mm tubular construction for superior strength and confidence.
- Hinged rails are tested to 170kg in vertical and 45 degree positions.
- Fully Stainless Steel Backplate for ultimate durability.
- Available in mirror polished and sateen polished finishes.
- Bespoke sizes abailable on request.
- Backplate bolt holes are drilled for M8 Bolts. (Fixings not supplied)

## Double Arm Hinged Support Rail