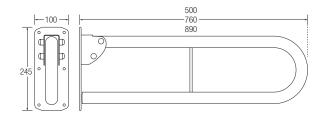

## Stainless Steel

- Stainless Steel for use in wet or damp areas.
- 35mm tubular construction for superior strength and confidence.
- Hinged rails are tested to 170kg in vertical and 45 degree positions.
- Fully Stainless Steel Backplate for ultimate durability.
- Available in mirror polished and sateen polished finishes.
- Bespoke sizes abailable on request.
- Backplate bolt holes are drilled for M8 Bolts. (Fixings not supplied)

## Double Arm Hinged Support Rail