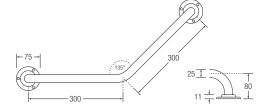

## 25mm Cranked Grab Rail

|                       | White | Blue RAL 5011 | RAL Colour | Mirror Polish | Sateen Polish |
|-----------------------|-------|---------------|------------|---------------|---------------|
| 25mm MS 300mm x 300mm | 17650 | On Req.       | 17655      | NA            | NA            |
| 25mm SS 300mm x 300mm | 32200 | On Req.       | 32205      | 32240         | 32250         |