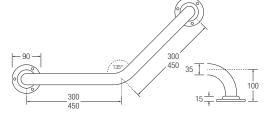

## 35mm Cranked Grab Rail

|      |    |               | White | Blue RAL 5011 | RAL Colour | Mirror Polish | Sateen Polish |
|------|----|---------------|-------|---------------|------------|---------------|---------------|
| 35mm | MS | 300mm x 300mm | 24805 | On Req.       | 25200      | NA            | NA            |
| 35mm | MS | 450mm x 450mm | 27100 | On Req.       | 27120      | NA            | NA            |
| 35mm | SS | 300mm x 300mm | 32500 | On Req.       | 32590      | 32300         | 32350         |
| 35mm | SS | 450mm x 450mm | 27150 | On Req.       | 27170      | 27180         | 27190         |