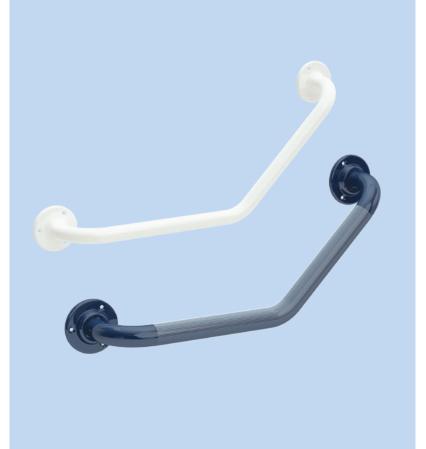

## Mild Steel and Stainless Steel Cranked Grab Rails

- Creates a more natural angle for the hand, enabling easier movement. Reversible, not handed.
- Mild Steel for use in dry areas.
  Stainless Steel for use in wet or damp areas.
- Available in polyester coated, chrome plated, mirror polished and sateen polished finishes. Please specify the RAL colour you require when ordering colours.
- Fixing holes to fit size 8 screws. (Fixings not supplied)