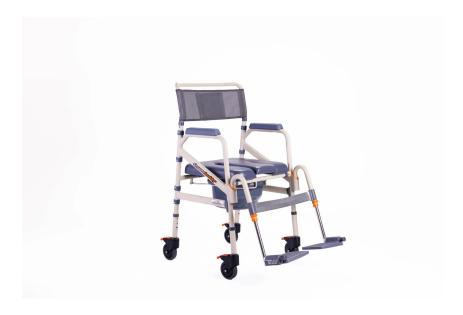

## What is the safest shower chair for the elderly?

Ensuring safety in the bathroom is crucial for elderly individuals, and the **Eco Traveller SB7e** from Showerbuddy is designed with this priority in mind. This shower chair features a **lightweight yet robust aluminium frame** that supports up to 120 kg (265 lbs), providing both stability and durability. Its **100mm (4") locking caster wheels** ensure the chair remains securely in place during use, minimizing the risk of movement. Additionally, the **adjustable**, **removable footrests** and fixed arms offer enhanced support and comfort, facilitating safer transfers and seated positions. The chair's **rust-resistant materials** contribute to its longevity and reliability in wet environments. These combined features make the Eco Traveller SB7e a top choice for promoting safety and independence in the bathroom for elderly users..