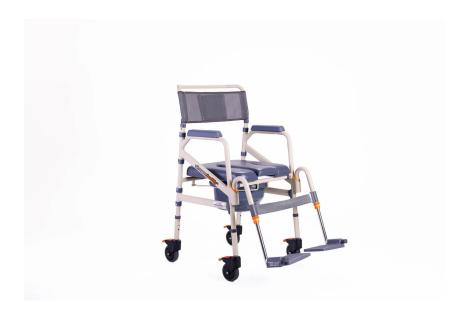

## What is the best shower chair for the elderly?

When considering the best shower chair for elderly individuals, the **Eco Traveller SB7e** from Showerbuddy stands out for its thoughtful design and user-friendly features. This lightweight, foldable chair is ideal for travel and compact bathrooms, ensuring safety and convenience. It supports up to 120 kg (265 lbs) and features adjustable, removable footrests, fixed arms, and a full portable commode bucket system. The durable, rust-resistant aluminium frame and locking caster wheels provide stability and longevity. For those requiring additional height, optional chair height extenders are available. These attributes make the Eco Traveller SB7e a top choice for enhancing bathroom safety and comfort for the elderly.