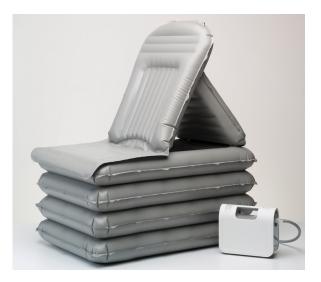

## The Right Tools Make All the Difference

That's why at EasyCare Systems, we recommend the **Camel Lifting Cushion by Mangar**—a reliable, dignified solution for lifting bariatric individuals safely from the floor. Designed to support up to 320kg (705lbs), it inflates smoothly to help someone sit upright without strain or injury.

## Portable, Powerful, and Easy to Use

Whether at home or in a professional care setting, the Camel gives caregivers confidence and protects the person's comfort and safety during one of their most vulnerable moments.