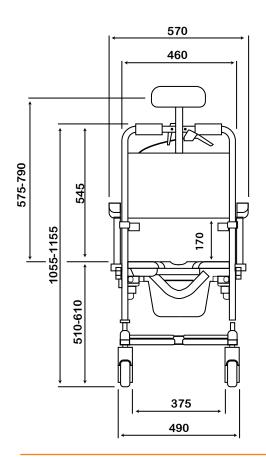

**Dimensions = Millimetres** 



## **Product features:**

- Weight capacity 250kg
- Tilt angle 0 30 degrees, infinite positioning
- Rolls over most standard toilets
- Low maintenance
- Arms removable / lockable / flip-back
- Height adjustable
- Safety mechanisms
- Footrests removable and swing away, height adjustable
- No rust aluminum frame (Grade 6061 T6)

## **Accessory items**

Refer to the accessory pages or on our website

- Stainless steel parts and hardware (Grade 304)
- Safety belts lap & chest belts plus calf strap
- Caster Wheels 125mm x 4 locking
- Commode system
- Neck rest, fully adjustable
- Tool-free assembly