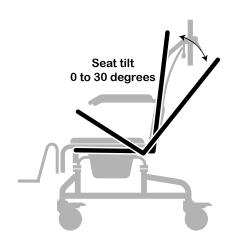

## **Product features:**

- Weight capacity 250kg
- Tilt angle 0 30 degrees, infinite positioning
- Rolls over most standard toilets
- Low maintenance
- Arms removable / lockable / flip-back
- Height adjustable
- Safety mechanisms
- Footrests removable and swing away, height adjustable
- No rust aluminum frame (Grade 6061 T6)