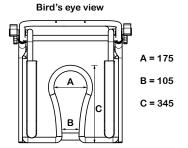

**Dimensions = Millimetres** 



## **Product features:**

- Weight capacity 250kg
- Tilt angle 0 30 degrees, infinite positioning
- Rolls over most standard toilets
- Low maintenance
- Arms removable / lockable / flip-back
- Height adjustable
- Safety mechanisms
- Footrests removable and swing away, height adjustable
- No rust aluminum frame (Grade 6061 T6)

## **Accessory items**

Refer to the accessory pages or on our website

- Stainless steel parts and hardware (Grade 304)
- Safety belts lap & chest belts plus calf strap
- Caster Wheels 125mm x 4 locking
- Commode system
- Neck rest, fully adjustable
- Tool-free assembly