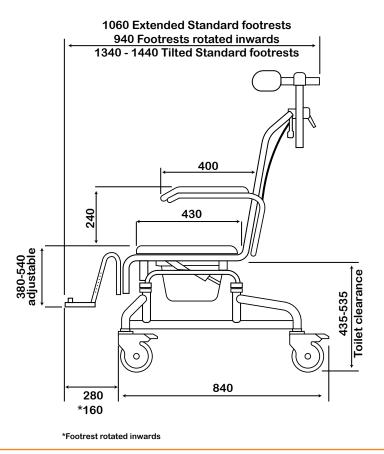

**Dimensions = Millimetres** 



## **Product features:**

- Weight capacity 250kg
- Tilt angle 0 30 degrees, infinite positioning
- Rolls over most standard toilets
- Low maintenance
- Arms removable / lockable / flip-back
- Height adjustable
- Safety mechanisms
- Footrests removable and swing away, height adjustable
- No rust aluminum frame (Grade 6061 T6)

## **Accessory items**

Refer to the accessory pages or on our website

- Stainless steel parts and hardware (Grade 304)
- Safety belts lap & chest belts plus calf strap
- Caster Wheels 125mm x 4 locking
- Commode system
- Neck rest, fully adjustable
- Tool-free assembly