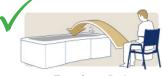

WITH HEAD SUPPORT

Chair to Chair

Chair to Commode/Toilet

Floor to Bed/Chair (Head Support recommended)

Bed to Chair/Chair to Bed

Transfer to Bath

Rehab/Assisted Standing

| Size | Part No.<br>(Solid) | Part No.<br>(Net) | SWL    |
|------|---------------------|-------------------|--------|
| XS   | SPECIAL             | SPECIAL           | 227 kg |
| S    | SL1050              | SL1051            | 227 kg |
| М    | SL1053              | SL1054            | 227 kg |
| L    | SL1056              | SL1057            | 227 kg |
| XL   | SPECIAL             | SPECIAL           | 227 kg |