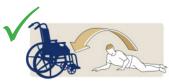

WITH HEAD SUPPORT

Chair to Chair

Chair to Commode/Toilet

Floor to Bed/Chair (Head Support recommended)

Bed to Chair/Chair to Bed

Transfer to Bath

Rehab/Assisted Standing

| Size | Part No.<br>(Solid) | Part No.<br>(Net) | SWL    |
|------|---------------------|-------------------|--------|
| XS   | SPECIAL             | SPECIAL           | 227 kg |
| S    | SL1050              | SL1051            | 227 kg |
| М    | SL1053              | SL1054            | 227 kg |
| L    | SL1056              | SL1057            | 227 kg |
| XL   | SPECIAL             | SPECIAL           | 227 kg |