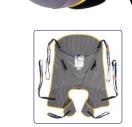

## **Quickfit Deluxe**

The Quickfit Deluxe sling is a development of the standard Quickfit design and is suitable for the vast majority of patients. Contoured leg sections provide increased hip and thigh support and it can be used for amputees following careful assessment.

- $\checkmark$  Available in polyester solid or net material options
- ✓ Available with or without head support
- $\checkmark$  Optional padded leg sections for increased comfort
- $\checkmark$  Colour coded binding indicates sling size
- $\checkmark$  Positioning handles allow easy patient repositioning
- ✓ Coloured attachment loops promote correct/safe positioning
- ✓ Can be customised to fulfil patient specific needs