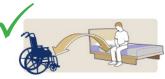

WITH HEAD SUPPORT

Chair to Chair

Chair to Commode/Toilet

Floor to Bed/Chair (Head Support recommended)

Bed to Chair/Chair to Bed

Transfer to Bath

Rehab/Assisted Standing

| Size | Part No.<br>(Solid) | Part No.<br>(Net) | SWL    |
|------|---------------------|-------------------|--------|
| XS   | SPECIAL             | SPECIAL           | 227 kg |
| S    | SL1050              | SL1051            | 227 kg |
| М    | SL1053              | SL1054            | 227 kg |
| L    | SL1056              | SL1057            | 227 kg |
| XL   | SPECIAL             | SPECIAL           | 227 kg |