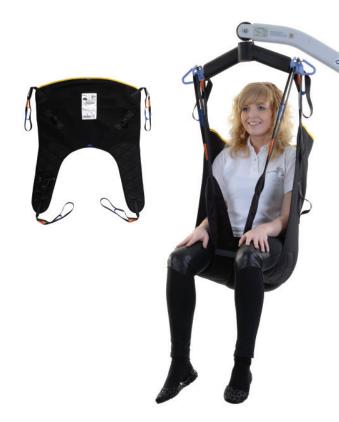

## **Quickfit Spacer**

The Oxford® Quickfit Spacer sling is an easy to fit, general purpose straight leg sling, designed to suit the majority of clients. Made from a cushioned and breathable 3D woven 'Spacer' material with high air permeability, offering high levels of comfort.

- Padded leg sections for increased comfort
- Colour coded binding indicates sling size
- Positioning handles allow patient repositioning
- Coloured attachment loops promote correct/safe positioning
- Modesty loop helps protect patient dignity during transfer
- Can be customised to fulfil patient specific needs