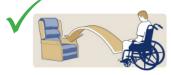

Chair to Chair

Bed to Chair/Chair to Bed

Chair to Commode/Toilet

(Head Support recommended)

Transfer to Bath

| <b>V</b> |                  |  |
|----------|------------------|--|
|          | T                |  |
|          | Transfer to Bath |  |