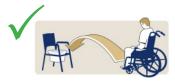

| or to | Bed/Chair | F |
|-------|-----------|---|

Rehab/Assisted Standing

| Size | Part No. | SWL    |
|------|----------|--------|
| XS   | SPECIAL  | 227 kg |
| S    | SL1401   | 227 kg |
| M    | SL1402   | 227 kg |
| L    | SL1403   | 227 kg |
| XL   | SPECIAL  | 227 kg |