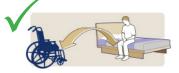

Chair to Chair

Bed to Chair/Chair to Bed

Chair to Commode/Toilet

(Head Support recommended)

Transfer to Bath

| <b>V</b> |                  |  |
|----------|------------------|--|
|          | T                |  |
|          | Transfer to Bath |  |

| or to | Bed/Chair | F |
|-------|-----------|---|

Rehab/Assisted Standing

| Size | Part No. | SWL    |
|------|----------|--------|
| XS   | SPECIAL  | 227 kg |
| S    | SL1401   | 227 kg |
| M    | SL1402   | 227 kg |
| L    | SL1403   | 227 kg |
| XL   | SPECIAL  | 227 kg |