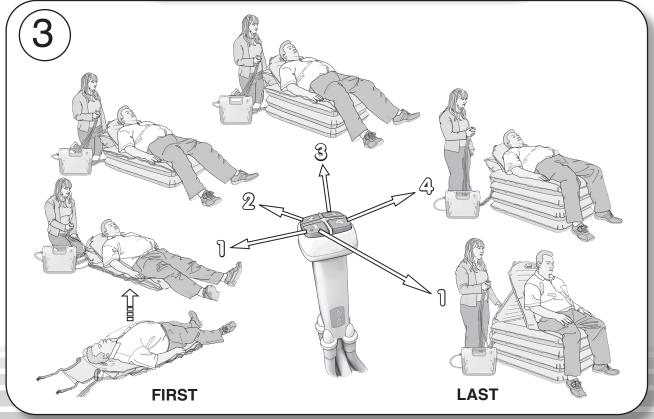

## Camel Quick Start Guide

See 'BATTERY NOTE' page 2 before proceeding. Please read the full product user instructions for the Airflo 24 and Camel.

## Camel Quick Start Guide

**WARNING:** While in use, <u>never</u> allow a section to become partially deflated while any sections above it are inflated. Sections must always be fully inflated from the bottom up, in sequence, in order to maintain stability.