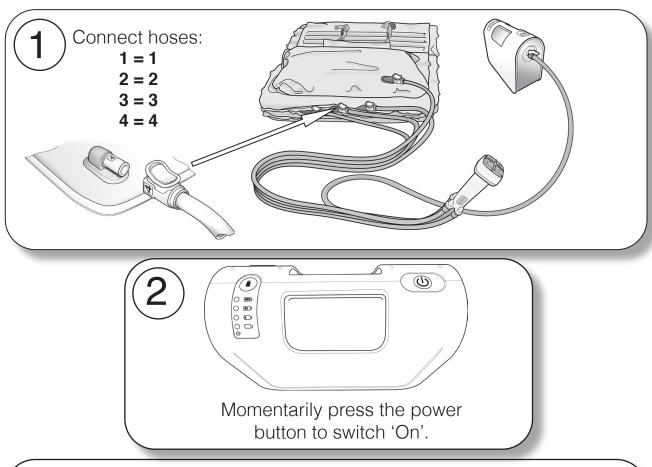

## Camel Quick Start Guide

See 'BATTERY NOTE' page 2 before proceeding. Please read the full product user instructions for the Airflo 24 and Camel.

## Camel Quick Start Guide

**WARNING:** While in use, <u>never</u> allow a section to become partially deflated while any sections above it are inflated. Sections must always be fully inflated from the bottom up, in sequence, in order to maintain stability.