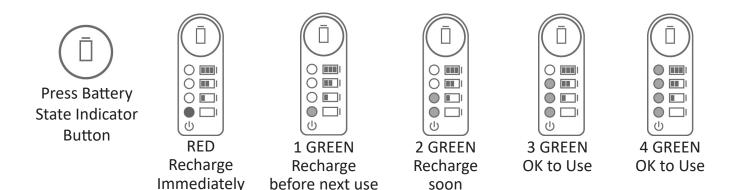

**BATTERY NOTE:** Charge for 12 hours before first use. Before each use, check the battery charge state by pressing the 'Battery State Indicator' button (please read full Airflo 24 User Instructions).