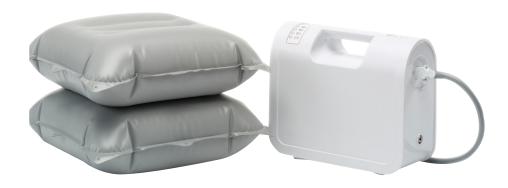

# MANGAR Raiser Lifting Cushion

The Raiser Lifting Cushion is an assisted living aid specifically designed to help raise a person that is seated.

#### **SAFE TO USE**

- · Can lift up to 190 kg
- Easy to use handset raises and lowers cushion at the touch of a button
- · Aids independence

#### **TECHNICAL SPECIFICATIONS**

| Max user<br>weight                   | 190 kg          |
|--------------------------------------|-----------------|
| Inflated height                      | 23 cm           |
| Inflated width                       | 43 cm           |
| Inflated length                      | 43 cm           |
| Maximum inlet pressures:             | 0.35 bar (5spi) |
| Max/Min<br>temperature               | +50°C/-15°      |
| Product weight (base unit)           | 2.8 kg          |
| Airflo<br>Compressor                 | 12              |
| Lifting<br>performance per<br>charge | up to 25 lifts  |
|                                      |                 |

## **Features**

- **1. Made from strong polyurethane** coated nylon material
- **2. Seams** joined by high frequency welding

www.easycaresystems.co.uk