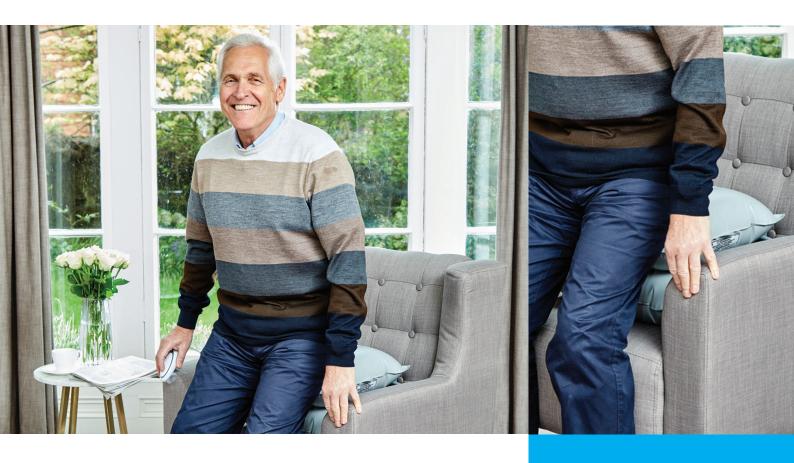

# MANGAR Raiser Lifting Cushion

The Raiser Lifting Cushion is an assisted living aid specifically designed to help raise a person that is seated.

### **EASY TO FIT**

- Will fit on any armchair and can easily be transferred from chair to chair
- · Extremely lightweight and portable

#### **SAFE TO USE**

- · Can lift up to 190 kg
- Easy to use handset raises and lowers cushion at the touch of a button
- · Aids independence

#### **IMPROVES WELL-BEING**

- Suitable for a variety of different situations, i.e. to help with getting out of bed
- Can be used to help with getting out of a car
- Reduces the risk of musculoskeletal injury for the carer