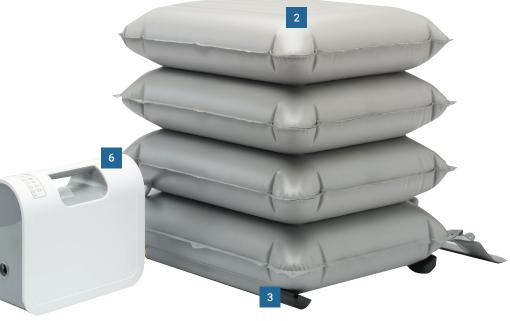

# **Features**

- 1. 4-Way Hand Control.
- **2. Made from very strong polyurethane** coated nylon material.
- **3. Remove or keep stability bar** to provide extra comfort for the user.
- 4. Can be used to lift a stretcher.
- **5. Easy to setup** connect the four hoses from the hand control to the corresponding numbers and coloured connectors on the ELK.
- 6. Powered by an Airflo 24 Compressor.