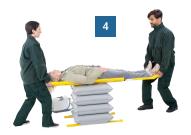

# **Features**

- 1. 4-Way Hand Control.
- **2. Made from very strong polyurethane** coated nylon material.
- **3. Remove or keep stability bar** to provide extra comfort for the user.
- 4. Can be used to lift a stretcher.
- **5. Easy to setup** connect the four hoses from the hand control to the corresponding numbers and coloured connectors on the ELK.
- 6. Powered by an Airflo 24 Compressor.