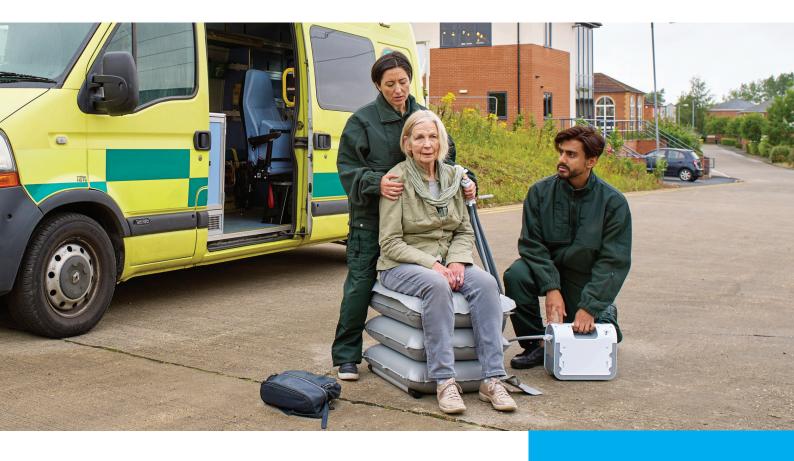

### **SAFE TO USE**

- Lifts the frailest person up to 980 lbs from the floor
- · Exceptionally rigid and stable
- Ideal for carers of individuals with neurological disorders who fall regularly

# **IMPROVES WELL-BEING**

- Provides a safe, dignified lift for a fallen person
- Reduces the risk of musculoskeletal injury for the carer
- Can be used in confined spaces where traditional lifting equipment may not fit