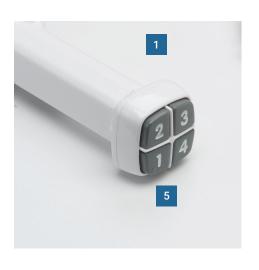

# **Features**

- 1. 4-Way Hand Control.
- **2. Made from very strong polyurethane** coated nylon material.
- **3. Remove or keep stability bar** to provide extra comfort for the user.
- 4. Can be used to lift a stretcher.
- **5. Easy to setup** connect the four hoses from the hand control to the corresponding numbers and coloured connectors on the ELK.
- 6. Powered by an Airflo 24 Compressor.