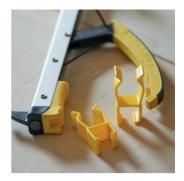

## To fit on to your reacher:

Pinch the 'rabbit ears to open the clip

Push onto the side of the reacher bar

Make sure it 'clunkclicks' into place

Clip it on to a crutch, chair leg walking pole/stick/frame or your wheelchair – simple.