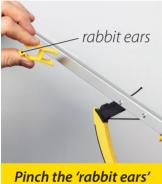

## To fit on to your reacher:

Pinch the 'rabbit ears to open the clip

Push onto the side of the reacher bar

Make sure it 'clunkclicks' into place

Clip it on to a crutch, chair leg walking pole/stick/frame or your wheelchair – simple.