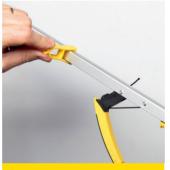

## To fit on to your reacher:

Pinch the 'rabbit ears to open the clip

Push onto the side of the reacher bar

Make sure it 'clunkclicks' into place

Clip it on to a crutch, chair leg walking pole/stick/frame or your wheelchair – simple.