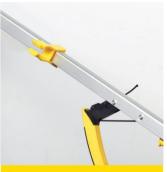

## How to fit your stick clip (HX15151R\_1)

Keep your reacher/grabber with you wherever you go.

## This stick clip is specifically designed to fit snuggly on all 'Classic' reachers

## To fit on to your reacher:

Pinch the 'rabbit ears to open the clip

Push onto the side of the reacher bar

Make sure it 'clunkclicks' into place

Clip it on to a crutch, chair leg walking pole/stick/frame or your wheelchair – simple.