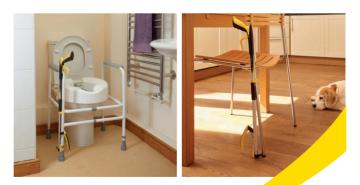

## To fit on to your reacher:

Pinch the 'rabbit ears to open the clip

Push onto the side of the reacher bar

Make sure it 'clunkclicks' into place

Clip it on to a crutch, chair leg walking pole/stick/frame or your wheelchair – simple.