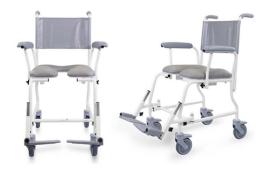

## **Freeway Commode Shower Chairs**

**Freeway commode shower chairs** are high-quality, multifunctional chairs designed to provide comfort, safety, and independence for individuals with mobility challenges. These chairs combine the features of a commode and shower chair, making them perfect for use in the bathroom.

## **Key Features:**

- **Durable & Waterproof** Built to withstand wet conditions for both toileting and showering.
- Adjustable Offers customizable height, armrests, and footrests for user comfort.
- Stable & Secure Features locking wheels and sturdy construction to prevent accidents.
- Easy to Use Designed for both caregivers and users to ensure a smooth experience.