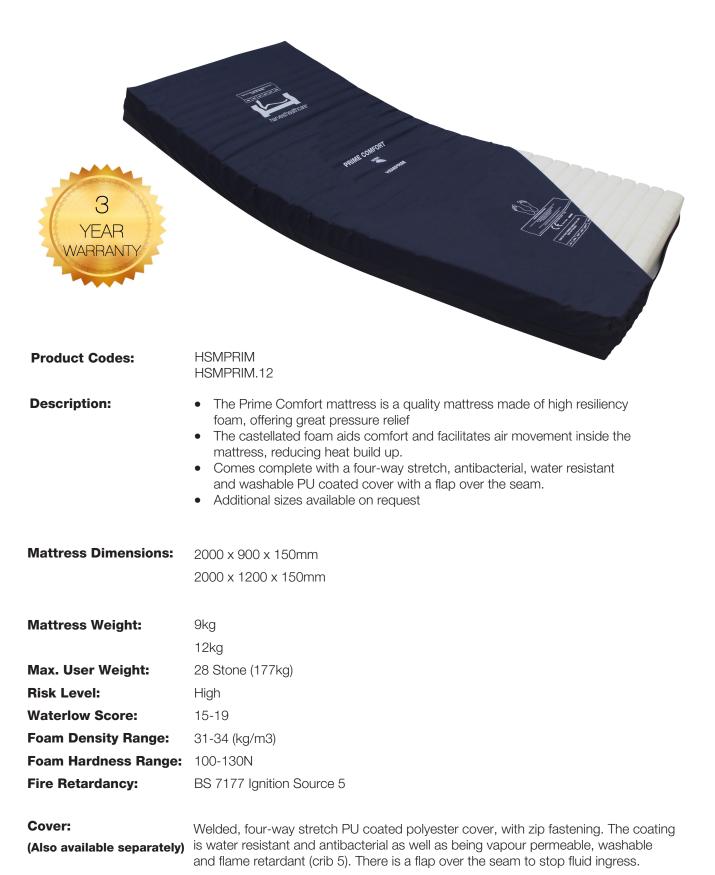

# PRIME COMFORT MATTRESS



### **Cleaning Guidance**

The mattress foam may be hand washed with mild detergent. Do not immerse in water. Allow to dry naturally. Cover should be wiped down with hot water and mild detergent or machine washed up to 95°C and tumble dried. For a comprehensive list of tested cleaning products see our website.

#### Warranty:

Subject to the terms of Harvest Healthcare Guarantee and Warranties the Community Plus mattress is guaranteed for one year from date of purchase.

#### **Exclusions:**

- 1. Removable covers are guaranteed for one year
- 2. Damage to fabric covers through incorrect use and penetration by sharp instruments is excluded



Special Products and Service

## **Contact Us**

Units 5 and 6 Lower Vicarage Road Southampton Hampshire SO19 7RJ T: 02380 420678 E: info@easycares