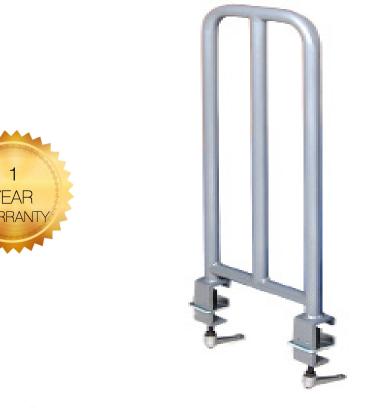

## **GRAB HANDLE FOR WOBURN BEDS**

| Product Code:                     | HLB685<br>HLB686                                                                                                                                                                                                                                                                                                                 |
|-----------------------------------|----------------------------------------------------------------------------------------------------------------------------------------------------------------------------------------------------------------------------------------------------------------------------------------------------------------------------------|
| Description:                      | <ul> <li>Compatible with all the Woburn bed range; use HLB686 for the Ultimate bed.</li> <li>Assists the patient to sit up and get in and out of bed.</li> <li>Fits securely to the bed frame - no additional fixings required.</li> <li>Durable epoxy coating.</li> <li>Can be used without removing the side rails.</li> </ul> |
| Weight:                           | 3.7 kg                                                                                                                                                                                                                                                                                                                           |
| <b>Height:</b><br>(From platform) | 610mm                                                                                                                                                                                                                                                                                                                            |
| Width:                            | 240mm                                                                                                                                                                                                                                                                                                                            |
| Safe Working Load:                | 60kg                                                                                                                                                                                                                                                                                                                             |