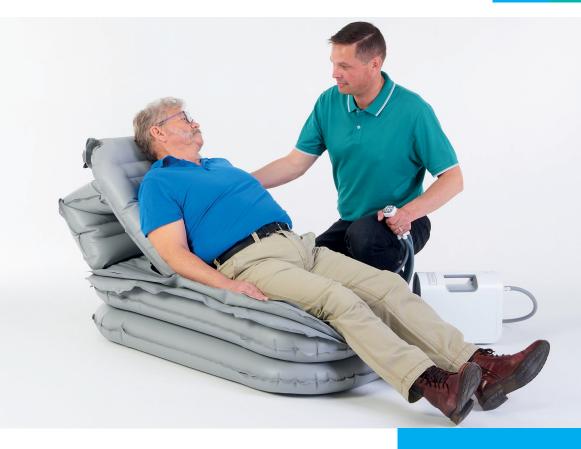

# MANGAR Eagle Lifting Cushion

The Eagle lifting cushion will both sit up and lift a fallen person. It has a small footprint and can be used in small spaces such as a bathroom.

#### **EASY TO FIT**

- Lifting cushion is inflated using an Airflo Compressor with a simple hand control
- Simple to use, requiring very little training
- · Suitable for indoor and outdoor use
- Can be used independently or assisted

#### **IMPROVES WELL-BEING**

- Provides a safe, dignified lift for a fallen person
- Reduces the risk of musculoskeletal injury for the carer
- The backrest gives additional support to raise the person from lying to sitting
- Small footprint is ideal for use in a home environment

## **Features**

- **1. Easy to setup** connect the four hoses from the hand control to the corresponding numbers and coloured connectors on the Eagle.
- **2. The backrest** provides support to the back and head.
- **3. Made from very strong polyurethane** coated nylon material.
- **4. Each layer inflates individually** ideal for single-handed care
- **5. Sides of the Eagle can be folded up** to allow manouveuring into tight spaces.