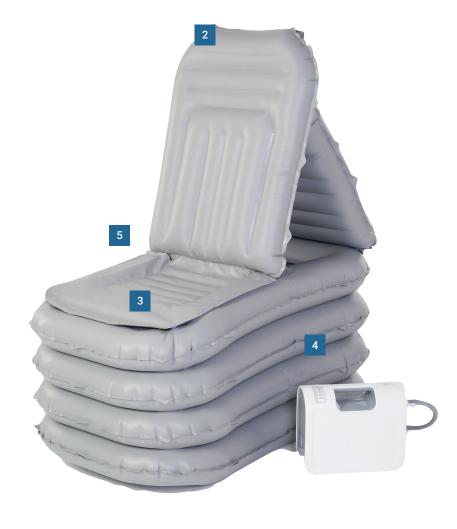

## **Features**

- **1. Easy to setup** connect the four hoses from the hand control to the corresponding numbers and coloured connectors on the Eagle.
- **2. The backrest** provides support to the back and head.
- **3. Made from very strong polyurethane** coated nylon material.
- **4. Each layer inflates individually** ideal for single-handed care
- **5. Sides of the Eagle can be folded up** to allow manouveuring into tight spaces.