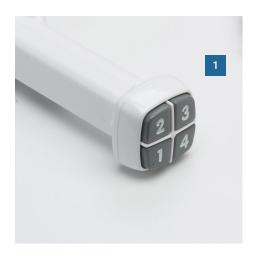

## **Features**

- **1. Easy to setup** connect the four hoses from the hand control to the corresponding numbers and coloured connectors on the Eagle.
- **2. The backrest** provides support to the back and head.
- **3. Made from very strong polyurethane** coated nylon material.
- **4. Each layer inflates individually** ideal for single-handed care
- **5. Sides of the Eagle can be folded up** to allow manouveuring into tight spaces.