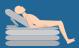

# MANGAR Eagle Lifting Cushion

The Eagle lifting cushion will both sit up and lift a fallen person. It has a small footprint and can be used in small spaces such as a bathroom.

#### **IMPROVES WELL-BEING**

- Provides a safe, dignified lift for a fallen person
- Reduces the risk of musculoskeletal injury for the carer
- The backrest gives additional support to raise the person from lying to sitting
- Small footprint is ideal for use in a home environment