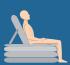

# MANGAR Eagle Lifting Cushion

The Eagle lifting cushion will both sit up and lift a fallen person. It has a small footprint and can be used in small spaces such as a bathroom.

#### **IMPROVES WELL-BEING**

- Provides a safe, dignified lift for a fallen person
- Reduces the risk of musculoskeletal injury for the carer
- The backrest gives additional support to raise the person from lying to sitting
- Small footprint is ideal for use in a home environment